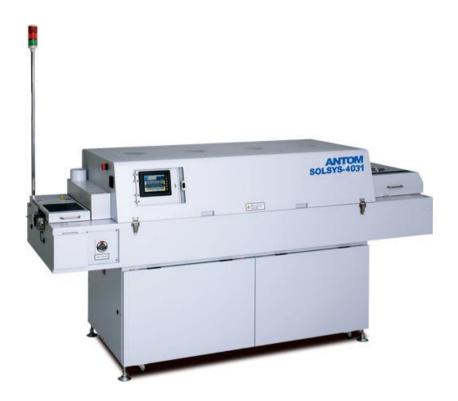

# **SOLSYS-4031**

- Heating method that uses both upper hot air + far infrared rays and lower far infrared rays
- Compact furnace with 4 zones and a total length of 2.5 m
- Ideal for hardening, drying, and heating thin workpieces
- Since it is a transport type heating furnace, it achieves overwhelming reproducibility compared to the batch type.

# **SOLSYS-4031**