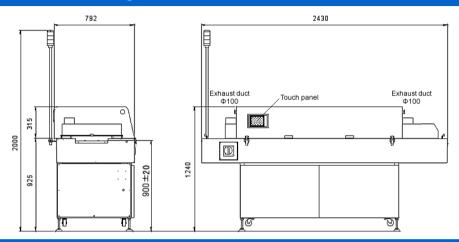

# External dimensional drawing

## Basic specifications

| Number of zones           | 4 heating zones                                                   |
|---------------------------|-------------------------------------------------------------------|
| Heating method            | Upper hot air + far infrared heating / lower far infrared heating |
| Maximum set temperature   | Upper 320 °C / Lower 350 °C                                       |
| Effective board width     | 310mm                                                             |
| Transport method          | Pin chain transfer / mesh transfer                                |
| Transport speed           | 0.3~1.5m/min                                                      |
| Effective height of parts | Top surface 40mm                                                  |
| Supported language        | Japanese / English / Chinese / Korean                             |
| Path line                 | 900 ± 20mm                                                        |
| Input power supply        | AC200V 3 $\phi$ 15kVA 43A(Peak power suppression mechanism)       |
| Device dimensions         | L2,430×D792×H1,240mm                                              |
| Device weight             | 450kg                                                             |